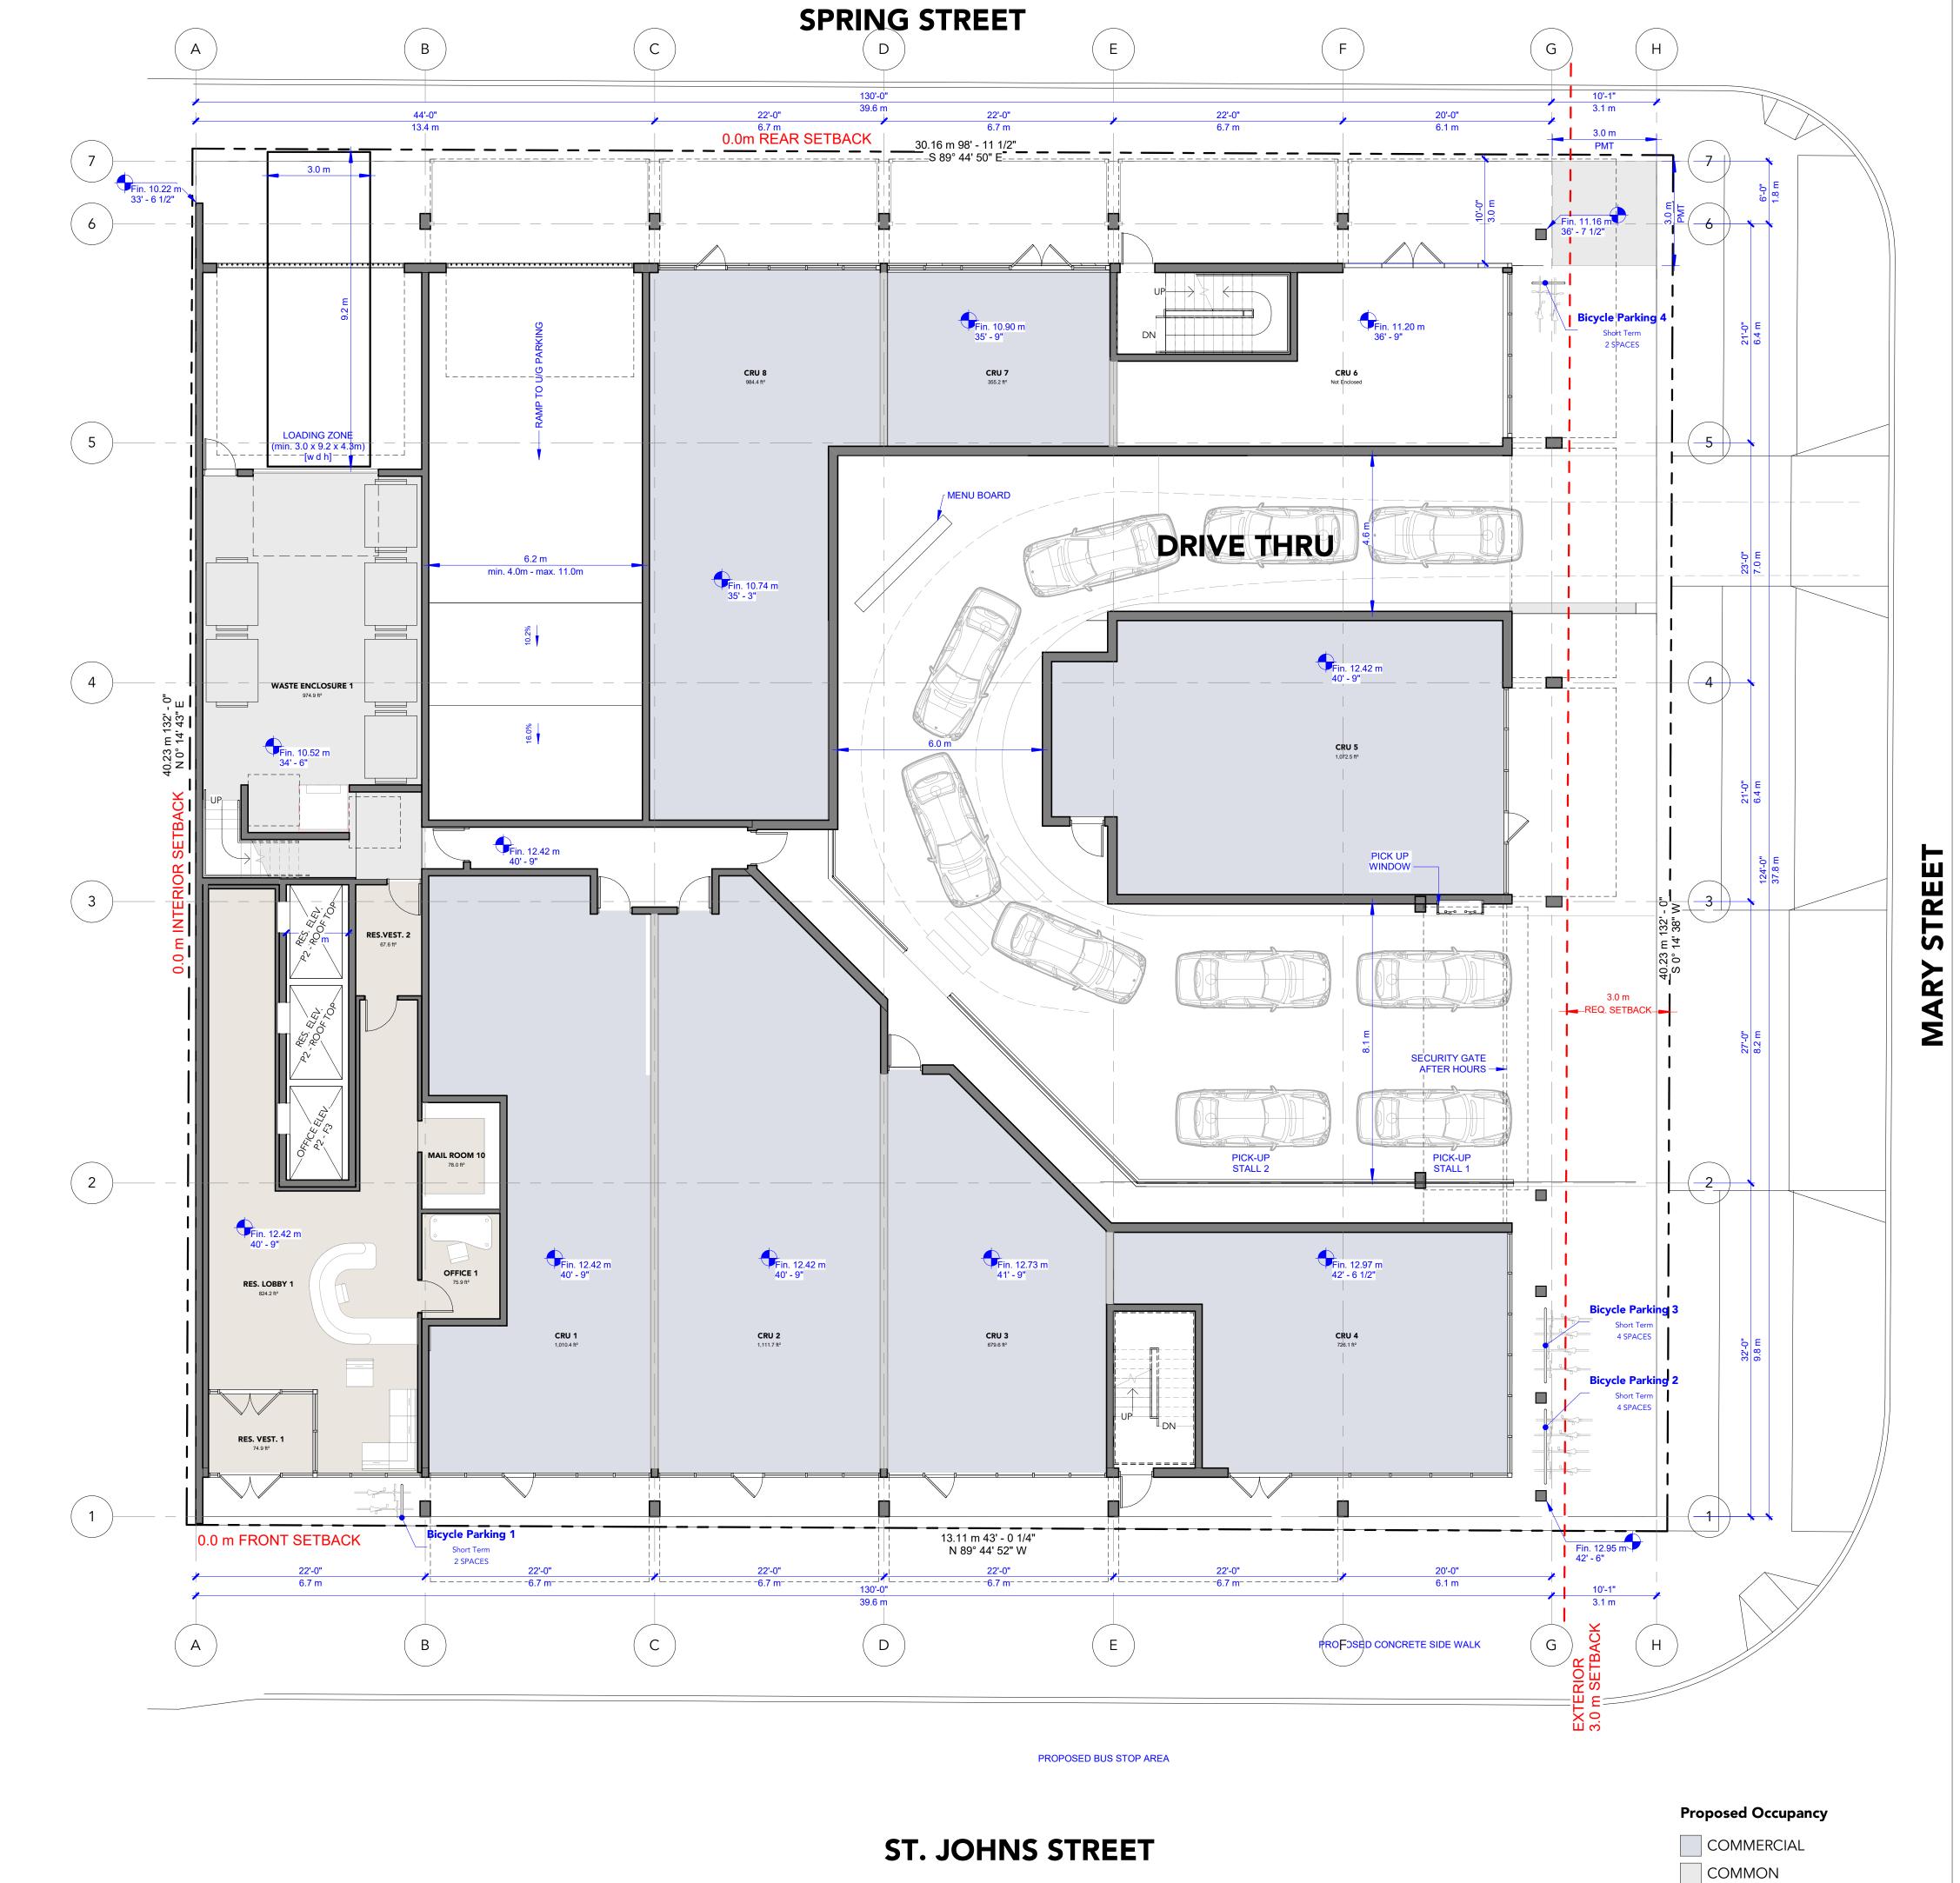

Sign & Seal

Project Title **6 STOREYS MIX-USED BUILDING** 

2524 & 2528 ST. JOHNS STREET, PORT MOODY, BC

200903 Project No. Project Start Date

**GROUND FLOOR PLAN** 

Scale 1/8" = 1'-0"

RESIDENTIAL

A107